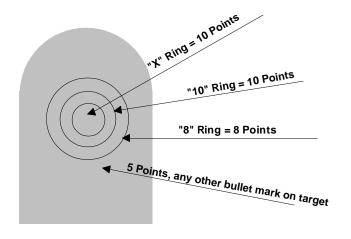

## **Original Course of Fire**

Competitor faces NRA "D1" paper targets at distances of 15, 25, 50, and 75 Feet **OR** 5, 7, 15 and 25 yards with firing timed as follows:

| D-1 | 5 rounds  | 25 feet <b>OR</b> 7 yards  | 15 seconds |
|-----|-----------|----------------------------|------------|
| D-1 | 5 rounds  | 50 feet <b>OR</b> 15 yards | 15 seconds |
| D-1 | 10 rounds | 15 feet <b>OR</b> 5 yards  | 15 seconds |
|     | CHANGE    | TARGETS NOW                |            |
| D-1 | 10 rounds | 25 feet <b>OR</b> 7 yards  | 15 seconds |
| D-1 | 10 rounds | 50 feet <b>OR</b> 15 yards | 15 seconds |
| D-1 | 10 rounds | 75 feet <b>OR</b> 25 yards | 30 seconds |

## **SCORING TARGET**



THERE IS NO PENALTY FOR MISSES OR UNFIRED SHOTS.